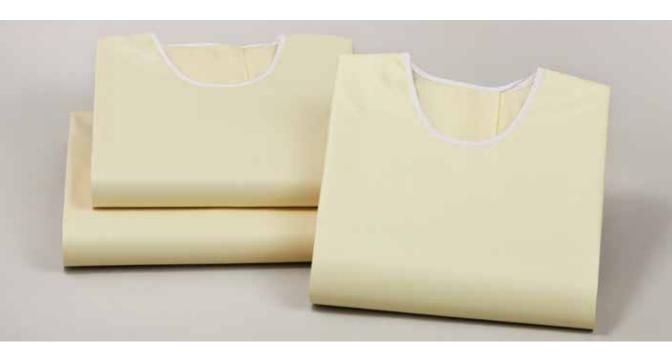

### SMARTLY DESIGNED.

The lapover sidetie design, long sleeves, and synthetic stockinette cuffs deliver a comfortable fit with complete coverage. ComPel fabric is very durable and holds up well to the rigors of industrial laundering. It is available in three sizes (L, XL, 3XL) with color-coded ties and binding and includes a QCM grid for monitoring wash/dry cycles.

Lightweight, Latex Free and Virtually Lint Free

Patented Synthetic Construction

Jet Dyed