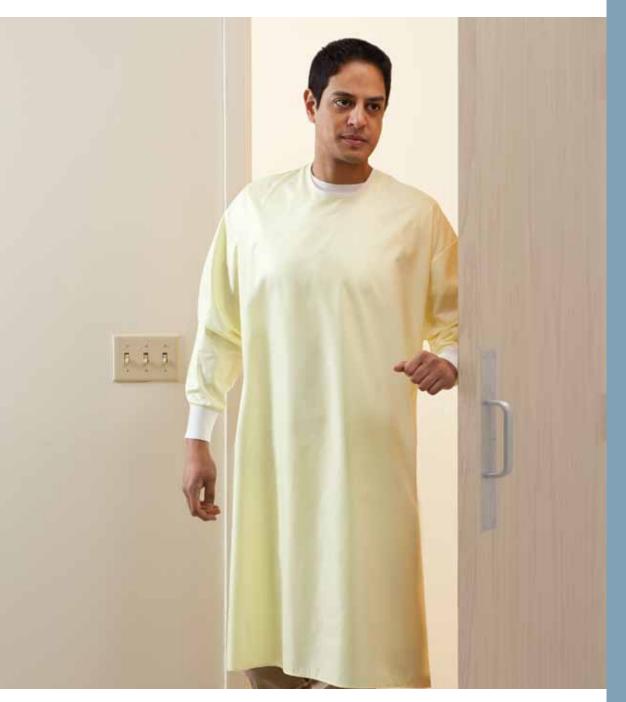

# PROVEN PROTECTION AND COMFORT.

## BREATHABLE, REUSABLE, LIQUID-RESISTANT.

Our innovative ComPel® technology utilizes a patented optimized synthetic microfilament construction that repels liquids even as it allows moisture vapor to pass through. It also delivers significant documented cost savings versus disposable gowns.

### SMARTLY DESIGNED.

The lapover sidetie design, long sleeves, and synthetic stockinette cuffs deliver a comfortable fit with complete coverage. ComPel fabric is very durable and holds up well to the rigors of industrial laundering. It is available in three sizes (L, XL, 3XL) with color-coded ties and binding and includes a QCM grid for monitoring wash/dry cycles.